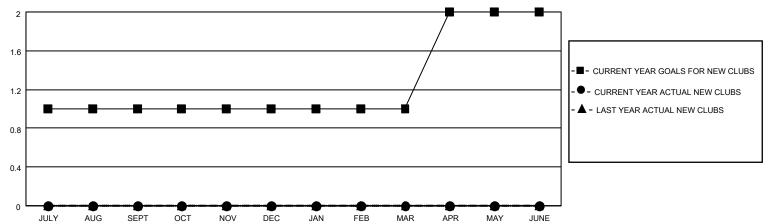

#### GOALS AND ACTUAL NEW CLUBS CUMULATIVE

## District 4 C2

| Clubs RESULTS FOR 2023-2024 |   |   |   | Members RESULTS FOR 2023-2024 |    |    |    |
|-----------------------------|---|---|---|-------------------------------|----|----|----|
|                             |   |   |   |                               |    |    |    |
| JULY/AUG/SEPT               | 1 | 0 | 0 | JULY/AUG/SEPT                 | 10 | 16 | 20 |
| OCT/NOV/DEC                 | 0 | 0 | 0 | OCT/NOV/DEC                   | 10 | 0  | 0  |
| JAN/FEB/MAR                 | 0 | 0 | 0 | JAN/FEB/MAR                   | 25 | 0  | 0  |
| APR/MAY/JUNE                | 1 | 0 | 0 | APR/MAY/JUNE                  | 50 | 0  | 0  |