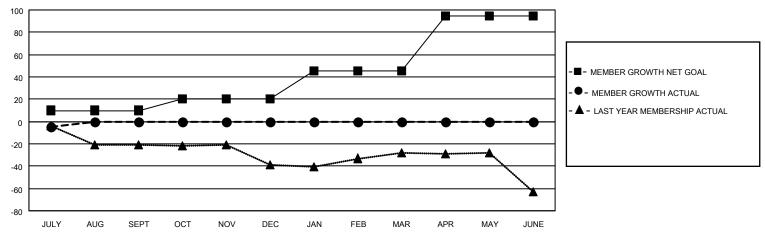

#### GOALS AND ACTUAL MEMBERS CUMULATIVE

| DROPPED CLUBS: 0 |    | 7 CLUBS OF 46 ADDED 1 OR<br>MORE NEW MEMBERS | GENDER DISTRIBUTION                 |              |  |
|------------------|----|----------------------------------------------|-------------------------------------|--------------|--|
|                  |    | MORE NEW MEMBERS                             | MALE                                | 755 (65.71%) |  |
|                  |    |                                              | FEMALE                              | 393 (34.20%) |  |
| DROPPED MEMBERS  |    |                                              | NON BINARY                          | 0 (0.00%)    |  |
|                  |    |                                              | PREFER NOT TO ANSWER                | 1 (0.09%)    |  |
| DECEASED         | 3  |                                              |                                     |              |  |
| CLUB CANCELLED   | 0  | CLICK HERE FOR CUMULATIVE                    | TOTAL FAMILY UNIT MEMBERS           | 199          |  |
| OTHER            | 17 | MEMBERSHIP DATA                              |                                     |              |  |
| TOTAL            | 20 |                                              | FAMILY MEMBERS PAYING HALF DUES 101 |              |  |
|                  |    |                                              |                                     |              |  |

## District 4 C2

| Clubs RESULTS FOR 2023-2024 |   |   |   | Members RESULTS FOR 2023-2024 |    |    |    |
|-----------------------------|---|---|---|-------------------------------|----|----|----|
|                             |   |   |   |                               |    |    |    |
| JULY/AUG/SEPT               | 1 | 0 | 0 | JULY/AUG/SEPT                 | 10 | 16 | 20 |
| OCT/NOV/DEC                 | 0 | 0 | 0 | OCT/NOV/DEC                   | 10 | 0  | 0  |
| JAN/FEB/MAR                 | 0 | 0 | 0 | JAN/FEB/MAR                   | 25 | 0  | 0  |
| APR/MAY/JUNE                | 1 | 0 | 0 | APR/MAY/JUNE                  | 50 | 0  | 0  |